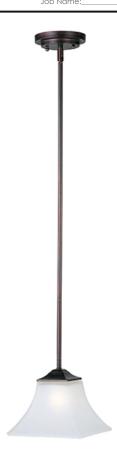

## PRODUCT DESCRIPTION

Straight lines and curves make this contemporary series a classic. Square metal tubing finished in your choice of Oil Rubbed Bronze or Satin Nickel support tapered square Frosted glass shades.