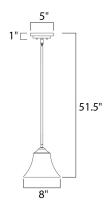

## **MEASUREMENTS**

DIMENSION : 8" L x 8" W x 10.25" H

MAX OAH : 51.5" OAH HANGING WEIGHT : 4.3 lb